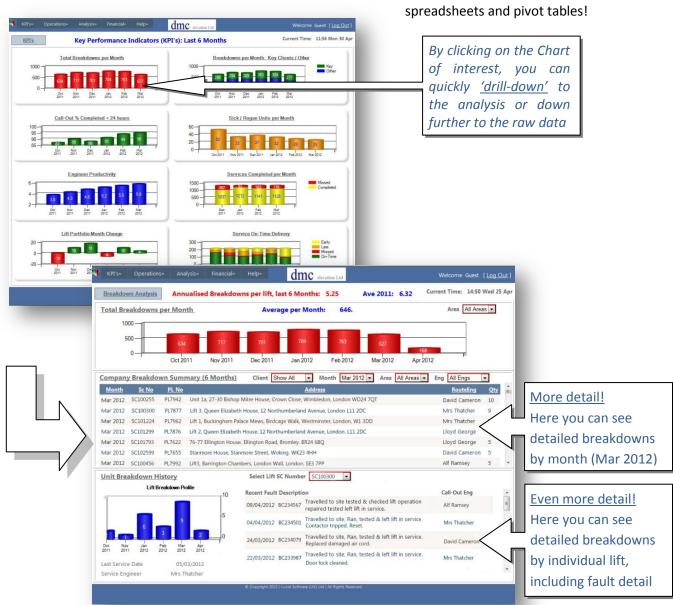

'Dashboards' like those shown below are rapidly becoming the choice of Management Information presentation for progressive Lift Companies. Information is presented in a highly usable format for rapid decisions. 'Real' dashboard systems automatically load data, directly from your data source and refresh the views periodically to provide you with up to date Information about performance, meaning there is no need for staff to mess around with